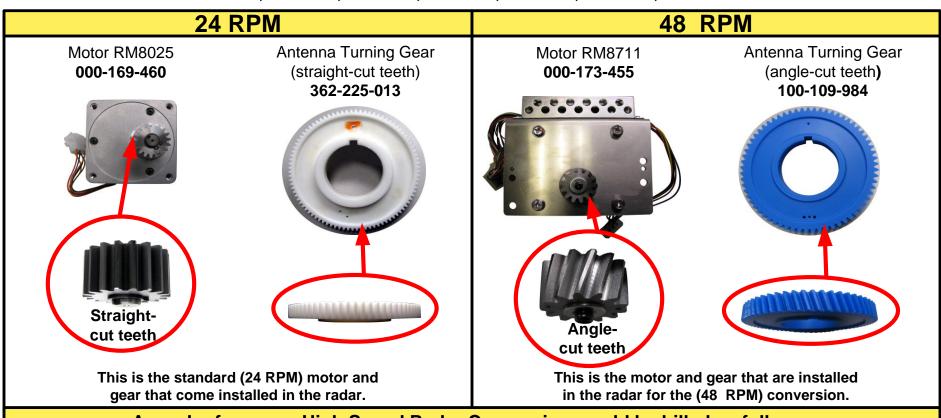

## An order for a new High Speed Radar Conversion would be billed as follows:

Qty Part #

- 1 000-173-455 48 RPM Motor
- 1 100-109-984 Antenna Turning Gear w/ angle-cut teeth
- 1 Hour Shop Labor
- -1 000-169-460 24 RPM Motor (credit for removed motor)
- -1 362-225-013 Antenna Turning Gear w/ straight-cut teeth (credit for removed gear)